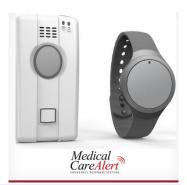

# NEW! HOME & AWAY DUO Mobile

## **Medical Alert System**

Two-piece system for maximum flexibility at home, or away. Our most flexible GPS Mobile Medical Alert System!

#### Flexibility for You - Use only what you need:

- At Home Just wear your button. Leave DUO in the charger, works like a standard medical alert system
- Away From Home Take the small DUO GPS device with you. Carrying case included.

#### The HOME & AWAY DUO system has what you've been looking for:

- ✓ Go Anywhere works in all 50 states. No Cell Phone Required, AT&T 4G LTE Cellular Service built right into the device included completely independent from your cell phone.
- ✓ **Spouse coverage** add another button, up to 4, to protect multiple people.
- ✓ **Fall Detection Option** add an AutoFALL Fall detection pendant for just \$10.00/month
- ✓ 24/7 Monitoring by EMT/EMD-Certified Operators in the USA Our US based operators know WHO and WHERE you are. GPS location technology tells us your location if you're unable to speak.
- ✓ Free Smartphone App Free "RemoteCare 24/7" smartphone app lets you schedule voice reminders, shows the device location, weather, recent events and more! Available for iPhone and Android Phones.

#### What's Included:

- ✓ Cellular GPS Device with 2-way Voice, one wearable button (wrist or pendant)
- ✓ Charging Station, Optional "RemoteCare 24/7" Smartphone App for Caregivers
- ✓ 24/7 Monitoring By EMT/EMD Certified Agents
- ✓ AT&T 4G LTE Wireless Cellular Service (Independent of your personal cell phone)