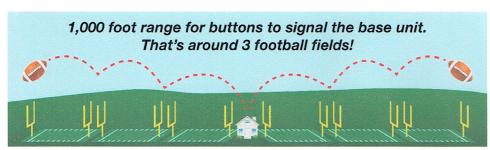

#### **Home Medical Alert System Features**

- Extended Range 1,000 foot range for buttons to signal the base unit
- 3 Year Battery Life on Buttons never need to be recharged, we replace them when low
- Microphone and speaker more sensitive and responsive than most other systems
- Easy to set up and use
- Hospital-grade materials and construction
- Waterproof buttons OK to wear in the shower or bath, even for a swim
- With well over 100,000 units in place, the HOME Medical Alert System is a proven medical alert system that's easy to use, reliable, and very powerful

NOTE: Pendant signal range is up to 1,000 feet away from base. Voice range is 30 – 60 feet away.

Actual Size of Pendant (1-¼ inch long, 1 inch wide)

**Base Station** 