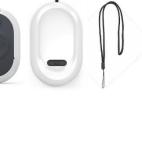

NOTE: Pendant signal range is up to 1,000 feet away from base. Voice range is 30 – 60 feet away.

Actual Size of Pendant (1-¼ inch long, 1 inch wide)

**Base Station** 