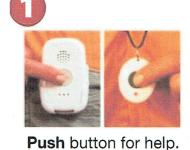

NOTE: Pendant signal range is up to 1,000 feet away from base. Voice range is 30 – 60 feet away.

Actual Size of Pendant (1-¼ inch long, 1 inch wide)

**Base Station** 

## How it works:

Speak to a LifeSafety Operator.

Help is on the way!