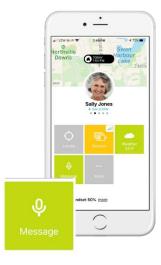

#### Flexibility for Caregivers - Stay in touch with our Smartphone App:

- Reminders & Alerts Schedule medications reminders, other voice reminders for appointments and more
- **Communicate** Leave voice mail messages, "ring" the device
- Locate Find the DUO Device location

#### The HOME & AWAY DUO system has what you've been looking for:

- ✓ Go Anywhere works in all 50 states. No Cell Phone Required, AT&T 4G LTE Cellular Service built right into the device included completely independent from your cell phone.
- ✓ **Spouse coverage** add another button, up to 4, to protect multiple people.
- ✓ **Fall Detection Option** add an AutoFALL Fall detection pendant for just \$10.00/month
- ✓ 24/7 Monitoring by EMT/EMD-Certified Operators in the USA Our US based operators know WHO and WHERE you are. GPS location technology tells us your location if you're unable to speak.
- ✓ Free Smartphone App Free "RemoteCare 24/7" smartphone app lets you schedule voice reminders, shows the device location, weather, recent events and more! Available for iPhone and Android Phones.