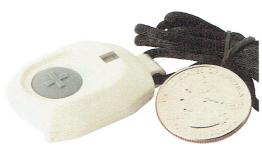

NOTE: Pendant signal range is up to 1,000 feet away from base. Voice range is 30 – 60 feet away.

Actual Size of Pendant (1-¼ inch long, 1 inch wide)

**Base Station** 