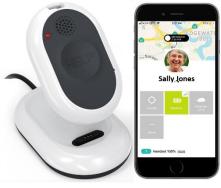

## How it works:

Speak to a LifeSafety Operator.

Help is on the way!

## **Our Monitoring Center**

When you press the Medical Alert button, the system automatically and instantaneously contacts our US-based Medical Alert Monitoring center.

Our agents are trained and prepared to respond to any emergency around-the-clock, 24 hours a day, 365 days a year.

Once connected, our EMT-certified agents will answer the call, with your Personal Profile already on their computer screen. They know who you are, and where you are located.

We immediately check on your status and, in the event of an emergency, dispatch your local EMS. We then contact the people on your emergency list including neighbors, family members, loved ones, care givers, or anyone you designate.